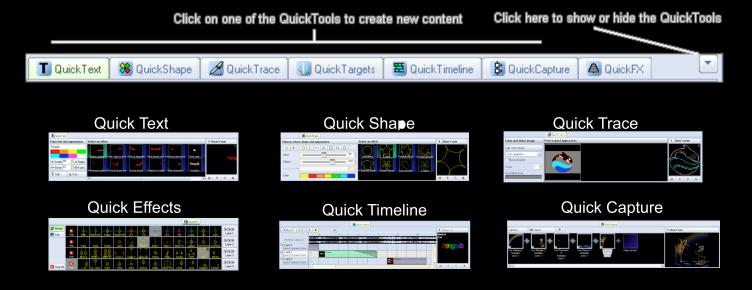

# **Quick Tools Explained**

Quick Tools were designed to make creating your favorite laser effects faster and easier than ever before. Incorporating text, shapes, logos, targeted beams, timeline based shows, sequences, cues, and special effects can now be done with just a few mouse clicks... Thanks to Pangolin's Quick Tools Feature.