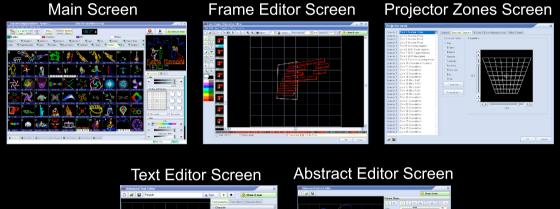

### Main Screens in QuickShow

All of the main screens in QuickShow are designed to be as easy to use as possible. QuickShow allows you to quickly and easily make adjustments to customize your user experience. We also have built in video tutorials to help answer any question you may have.