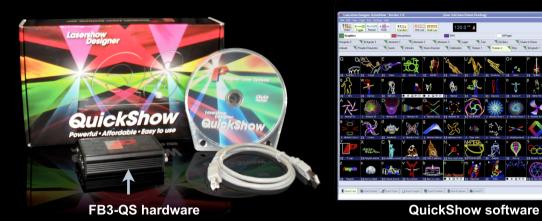

### Powerful

QuickShow is a complete laser show creation system, allowing you to design custom graphics, beam effects, animations and more. It comes pre-loaded with nearly 2,000 cues and our Quick Tools allow you to create content for your laser shows.

### Affordable

If you want to create amazing laser light shows, without breaking the bank, QuickShow is the answer. With a retail price of \$595, this system is priced to sell. We have dealers set up throughout the world, to ensure you have the support you need.

## Easy to Use

Whether you're new to lasers or a seasoned pro, you can get amazing results in minutes. The QuickShow user interface is extremely friendly to navigate, and our intuitive software makes creating your very own effects easier than ever before.