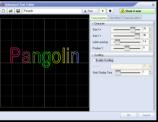

# **Quick Tools Explained**

Quick Tools were designed to make creating your favorite laser effects faster and easier than ever before. Incorporating text, shapes, logos, targeted beams, timeline based shows, sequences, cues, and special effects can now be done with just a few mouse clicks... Thanks to Pangolin's Quick Tools Feature.